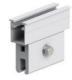

|
| Roof condition:              | The static load-bearing capacity of the roof structure and the building structure must be ensured by the customer. |
| Materials:                   | supporting components made of aluminum EN AW 6063 T66, small parts made of stainless steel A2-70; EPDM             |

























## Systems components

you will find more articles in our product catalog or on our website: www.mounting-solutions.com



#### Double standing seam clamp 2.1 TBK

Product number: 802467 (Double lock standing seam roof)



### Angled standing seam clamp 2.1 TBK

Product number: 802463 (Angled standing seam roof)



### Round fold clamp 2.1 TBK

Product number: 802461 (Round-seam profile roof)



## Folding clamp 2.1 RD-80 TBK

Product number: 802470

(Domico GBS, Zambelli 465)

Support profile

Product number:

80210x



#### Folding clamp 2.1 K 15 TBK

Product number: 802472 (Domitec-profile roof)



#### **Profile connector**

Product number: 80215x



#### **Cross connector 2.1**

Product number: 802200