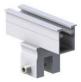

#### Double standing seam clamp 2.1 TBK

Product number: 802467 (Double lock standing seam roof)