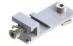

porting components made of aluminum EN AW 6063 T66, small parts made of stainless steel A2-70; EPDM             |

























## Systems components

you will find more articles in our product catalog or on our website: www.mounting-solutions.com



#### Double standing seam clamp 2.1 TBK

Product number: 802467 (Double lock standing seam roof)



### Angled standing seam clamp 2.1 TBK

Product number: 802463 (Angled standing seam roof)



### Round fold clamp 2.1 TBK

Product number: 802461 (Round-seam profile roof)



## Folding clamp 2.1 RD-80 TBK

Product number: 802470

(Domico GBS, Zambelli 465)

Support profile

Product number:

80210x



#### Folding clamp 2.1 K 15 TBK

Product number: 802472 (Domitec-profile roof)



#### **Profile connector**

Product number: 80215x



#### **Cross connector 2.1**

Product number: 802200