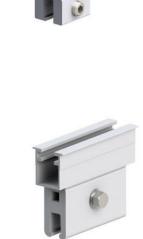

## Folding clamp 2.1 RD-80 TBK

Product number: 802470

(Domico GBS, Zambelli 465)

Support profile

Product number:

80210x