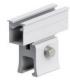

## Folding clamp 2.1 RD-80 TBK

Product number: 802470

(Domico GBS, Zambelli 465)

Support profile

Product number:

80210x