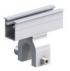

### Angled standing seam clamp 2.1 TBK

Product number: 802463 (Angled standing seam roof)