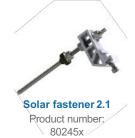

## HANGER BOLT/SOLAR FASTENER AS 2.1

## Technical data Hanger Bolt/Solar Fastener

| Application:               | corrugated ternit roof, corrugated sheet roof, bitumen roof                                                                      |
|----------------------------|----------------------------------------------------------------------------------------------------------------------------------|
| Roof inclination:          | 10°-60°                                                                                                                          |
| Connection:                | hanger bolts, solar fastener                                                                                                     |
| Mounting:                  | roof parallel                                                                                                                    |
| Distance to the roof edge: | roof areas F and G can be occupied according to EN 1991-1-4                                                                      |
| Module alignment:          | vertical and horizontal                                                                                                          |
| Module dimensions:         | length and width as you like                                                                                                     |
| Maximum module field size: | 12 meters in module clamping direction                                                                                           |
| Maximum snow/wind loads:   | are determined project-specifically by the online software MoSo.Pro.Tool.                                                        |
| Maximum building height:   | 25 meters (higher on request)                                                                                                    |
| Roof condition:            | The static load-bearing capacity of the roof structure and the building<br>structure must be ensured by the customer.            |
| Materials:                 | load-bearing components made of aluminum EN AW 6063 T66; stainless<br>steel V2A; small parts made of stainless steel A2-70; EPDM |