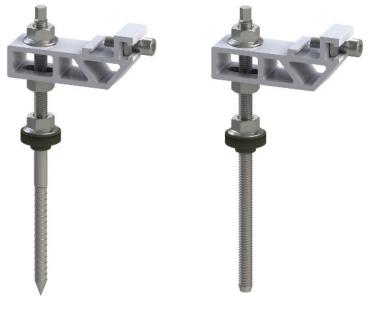

## HANGER BOLT/SOLAR FASTENER AS 2.1

## Technical data Hanger Bolt/Solar Fastener

| Application:               | corrugated ternit roof, corrugated sheet roof, bitumen roof                                                                      |
|----------------------------|----------------------------------------------------------------------------------------------------------------------------------|
| Roof inclination:          | 10°-60°                                                                                                                          |
| Connection:                | hanger bolts, solar fastener                                                                                                     |
| Mounting:                  | roof parallel                                                                                                                    |
| Distance to the roof edge: | roof areas F and G can be occupied according to EN 1991-1-4                                                                      |
| Module alignment:          | vertical and horizontal                                                                                                          |
| Module dimensions:         | length and width as you like                                                                                                     |
| Maximum module field size: | 12 meters in module clamping direction                                                                                           |
| Maximum snow/wind loads:   | are determined project-specifically by the online software MoSo.Pro.Tool.                                                        |
| Maximum building height:   | 25 meters (higher on request)                                                                                                    |
| Roof condition:            | The static load-bearing capacity of the roof structure and the building<br>structure must be ensured by the customer.            |
| Materials:                 | load-bearing components made of aluminum EN AW 6063 T66; stainless<br>steel V2A; small parts made of stainless steel A2-70; EPDM |