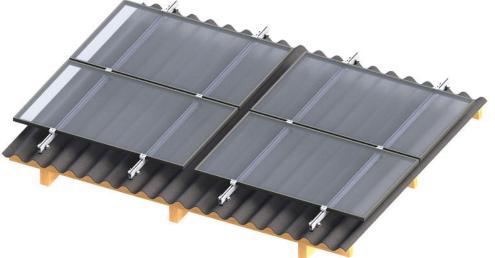

## HANGER BOLT/SOLAR FASTENER AS 2.1

## Your benefits:

- + simple support profile installation due to pre-mounted quick-assembly adapter
- + including pre-mounted EPDM rubber
- + single-layer and cross-laminate mounting of support profiles possible
- + module alignment vertical and horizontal

## Technical data Hanger Bolt/Solar Fastener

| Application:               | corrugated ternit roof, corrugated sheet roof, bitumen roof                                                                      |
|----------------------------|----------------------------------------------------------------------------------------------------------------------------------|
| Roof inclination:          | 10°-60°                                                                                                                          |
| Connection:                | hanger bolts, solar fastener                                                                                                     |
| Mounting:                  | roof parallel                                                                                                                    |
| Distance to the roof edge: | roof areas F and G can be occupied according to EN 1991-1-4                                                                      |
| Module alignment:          | vertical and horizontal                                                                                                          |
| Module dimensions:         | length and width as you like                                                                                                     |
| Maximum module field size: | 12 meters in module clamping direction                                                                                           |
| Maximum snow/wind loads:   | are determined project-specifically by the online software MoSo.Pro.Tool.                                                        |
| Maximum building height:   | 25 meters (higher on request)                                                                                                    |
| Roof condition:            | The static load-bearing capacity of the roof structure and the building<br>structure must be ensured by the customer.            |
| Materials:                 | load-bearing components made of aluminum EN AW 6063 T66; stainless<br>steel V2A; small parts made of stainless steel A2-70; EPDM |