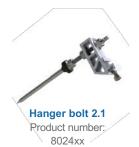

## HANGER BOLT/SOLAR FASTENER AS 2.1

## Technical data Hanger Bolt/Solar Fastener

| Application:               | corrugated ternit roof, corrugated sheet roof, bitumen roof                                                                      |
|----------------------------|----------------------------------------------------------------------------------------------------------------------------------|
| Roof inclination:          | 10°-60°                                                                                                                          |
| Connection:                | hanger bolts, solar fastener                                                                                                     |
| Mounting:                  | roof parallel                                                                                                                    |
| Distance to the roof edge: | roof areas F and G can be occupied according to EN 1991-1-4                                                                      |
| Module alignment:          | vertical and horizontal                                                                                                          |
| Module dimensions:         | length and width as you like                                                                                                     |
| Maximum module field size: | 12 meters in module clamping direction                                                                                           |
| Maximum snow/wind loads:   | are determined project-specifically by the online software MoSo.Pro.Tool.                                                        |
| Maximum building height:   | 25 meters (higher on request)                                                                                                    |
| Roof condition:            | The static load-bearing capacity of the roof structure and the building<br>structure must be ensured by the customer.            |
| Materials:                 | load-bearing components made of aluminum EN AW 6063 T66; stainless<br>steel V2A; small parts made of stainless steel A2-70; EPDM |