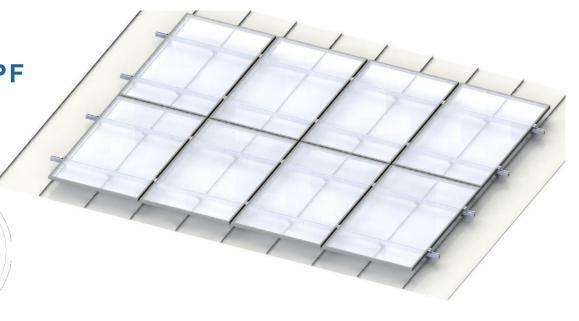

SHEET METAL FOLD CLAMP 2.1 TPF

#### Sheet Metal Fold Clamp 2. TPF Technical data

| Application:                | sheet metal seam roofs, profiled roofs                                                                                        |
|-----------------------------|-------------------------------------------------------------------------------------------------------------------------------|
| Roof inclination:           | 7° - 60°                                                                                                                      |
| Connection:                 | Fixing screw                                                                                                                  |
| Mounting:                   | parallel to the roof                                                                                                          |
| Distance from to roof edge: | roof areas F and G can be occupied according to EN 1991-1-4                                                                   |
| Module orientation:         | vertical or horizontal                                                                                                        |
| Module dimensions:          | length and width as you like                                                                                                  |
| Maximum Module field size:  | approx. 3 m in rail direction (depending on fold type, max. possible rail length on request)                                  |
| Maximum snow/wind loads:    | are determined project-specifically by the online software MoSo.Pro.Tool.                                                     |
| Maximumn building height:   | 25 meters (higher upon request)                                                                                               |
| Roof condition:             | The static load-bearing capacity of the roof structure and the building structure must be ensured by the customer.            |
| Materials :                 | load-bearing components made of aluminum EN AW 6063 T66; stainless steel V2A; small parts made of stainless steel A2-70; EPDM |