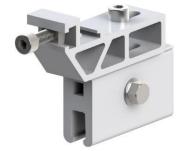

# Double standing seam clamp 2.1 TPF

Product number: 802466 (Standing seam roof)