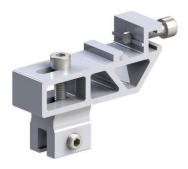

# Double standing seam clamp 2.1 TPF

Product number: 802466 (Standing seam roof)

## Angled standing seam clamp 2.1 TPF

Product number: 802462 (Angle standing seam roof)

## Round seam clamp 2.1 TPF

Product number: 802460 (Round seam profile roof)