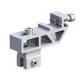

## Angled standing seam clamp 2.1 TPF

Product number: 802462 (Angle standing seam roof)