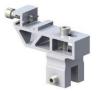

online software MoSo.Pro.Tool.                                                     |
| Maximumn building height:   | 25 meters (higher upon request)                                                                                               |
| Roof condition:             | The static load-bearing capacity of the roof structure and the building structure must be ensured by the customer.            |
| Materials :                 | load-bearing components made of aluminum EN AW 6063 T66; stainless steel V2A; small parts made of stainless steel A2-70; EPDM |



























### System components

you will find more articles in our product catalogue or on our website: www.mounting-solutions.com



# Double standing seam clamp 2.1 TPF

Product number: 802466 (Standing seam roof)



## Angled standing seam clamp 2.1 TPF

Product number: 802462 (Angle standing seam roof)



## Round seam clamp 2.1 TPF

Product number: 802460 (Round seam profile roof)



### Folding clamp 2.1 RD-80 TPF

Product number: 802469

(Domico GBS, Zambelli 465)

Support profile

Product number:

80210x



### Folding clamp 2.1 K 15TPF

Product number: 802471 (Domitec profile roof)



#### **Profile connector**

Product number: 80215x



#### Cross connector 2.1

Product number: 802200