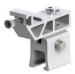

apacity of the roof structure and the building structure must be ensured by the customer.            |
| Materials :                 | load-bearing components made of aluminum EN AW 6063 T66; stainless steel V2A; small parts made of stainless steel A2-70; EPDM |



























### System components

you will find more articles in our product catalogue or on our website: www.mounting-solutions.com



# Double standing seam clamp 2.1 TPF

Product number: 802466 (Standing seam roof)



## Angled standing seam clamp 2.1 TPF

Product number: 802462 (Angle standing seam roof)



## Round seam clamp 2.1 TPF

Product number: 802460 (Round seam profile roof)



### Folding clamp 2.1 RD-80 TPF

Product number: 802469

(Domico GBS, Zambelli 465)

Support profile

Product number:

80210x



### Folding clamp 2.1 K 15TPF

Product number: 802471 (Domitec profile roof)



#### **Profile connector**

Product number: 80215x



#### Cross connector 2.1

Product number: 802200