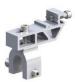

# Double standing seam clamp 2.1 TPF

Product number: 802466 (Standing seam roof)