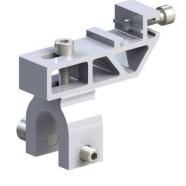

### Folding clamp 2.1 RD-80 TPF

Product number: 802469

(Domico GBS, Zambelli 465)

Support profile

Product number:

80210x

### Folding clamp 2.1 K 15TPF

Product number: 802471 (Domitec profile roof)