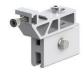

## Angled standing seam clamp 2.1 TPF

Product number: 802462 (Angle standing seam roof)